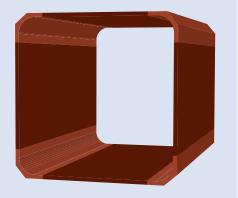

### **Dimensions:**

- Height/width: 150 mm
- Length: 1000 mm
- Radius: 85 mm
- Thickness: 12, 15 and 20 mm

Made in Germany