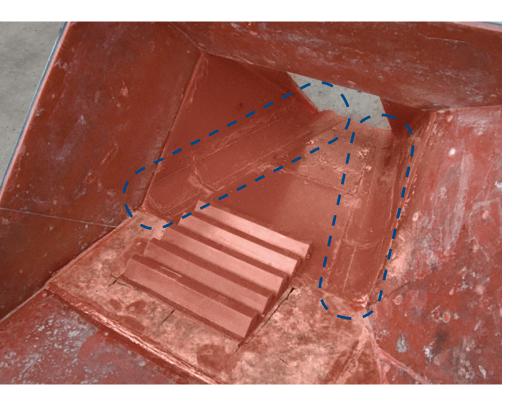

# The Hawiflex® Corner Curve

For an optimized material flow Prevents material build- up in corners

## More efficiency with the Hawiflex<sup>®</sup> corner curve

### Advantages:

- Prevents material build-up in corners
- Smooth material flow
- Easy cleaning
- High wear resistance
- Quick and simple to install